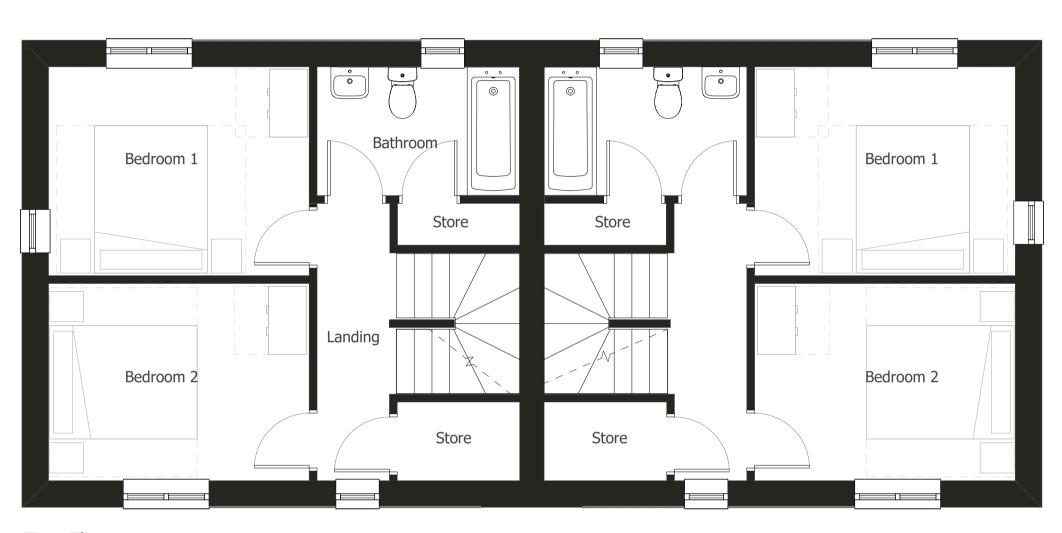

Right Elevation
1:50

Rear Elevation
1:50

1.5m
2.0m
Bedroom 3
Store
Store
Bedroom 3
Landing
Landing

Second Floor 1:50

First Floor
1:50

Ground Floor
1:50

| Additional Information:  Schedule - Area                                                       |                                |                             |                                                |                                                    | House Type B Overview | Drawing Number:  2420-MA-B2-ZZ - [DR-A-200-01] |             |                        | Millson<br>Architecture               |                                                   |
|------------------------------------------------------------------------------------------------|--------------------------------|-----------------------------|------------------------------------------------|----------------------------------------------------|-----------------------|------------------------------------------------|-------------|------------------------|---------------------------------------|---------------------------------------------------|
| A First Issue     Brick detail removed from gables. Roof level raised. Velux positions amended | LJ 02/12/2019<br>EM 04/09/2019 | Level<br>Ground Floor       | Area (Metric):<br>34.681 m <sup>2</sup>        | Area (Imperial): 373.306 ft <sup>2</sup>           | Client:               | Drawn:                                         | Scale: 1:50 | Date: 25/02/2019  Rev: | Byron House 0161 228 0558             |                                                   |
|                                                                                                |                                | First Floor<br>Second Floor | 34.681 m <sup>2</sup><br>25.578 m <sup>2</sup> | 373.306 ft <sup>2</sup><br>275.319 ft <sup>2</sup> | FINORORM              | Approved:                                      | Size:       |                        | 10-12 Kennedy St<br>Manchester M2 4BY | www.millsongroup.co.uk<br>info@millsongroup.co.uk |
| 1 Issued for Planning  Rev Revision History                                                    |                                |                             | 94.941 m²                                      |                                                    | casey ♀               | Status:<br>For Information                     |             | A                      | 2420 - Cavendish Wharf Type B         |                                                   |