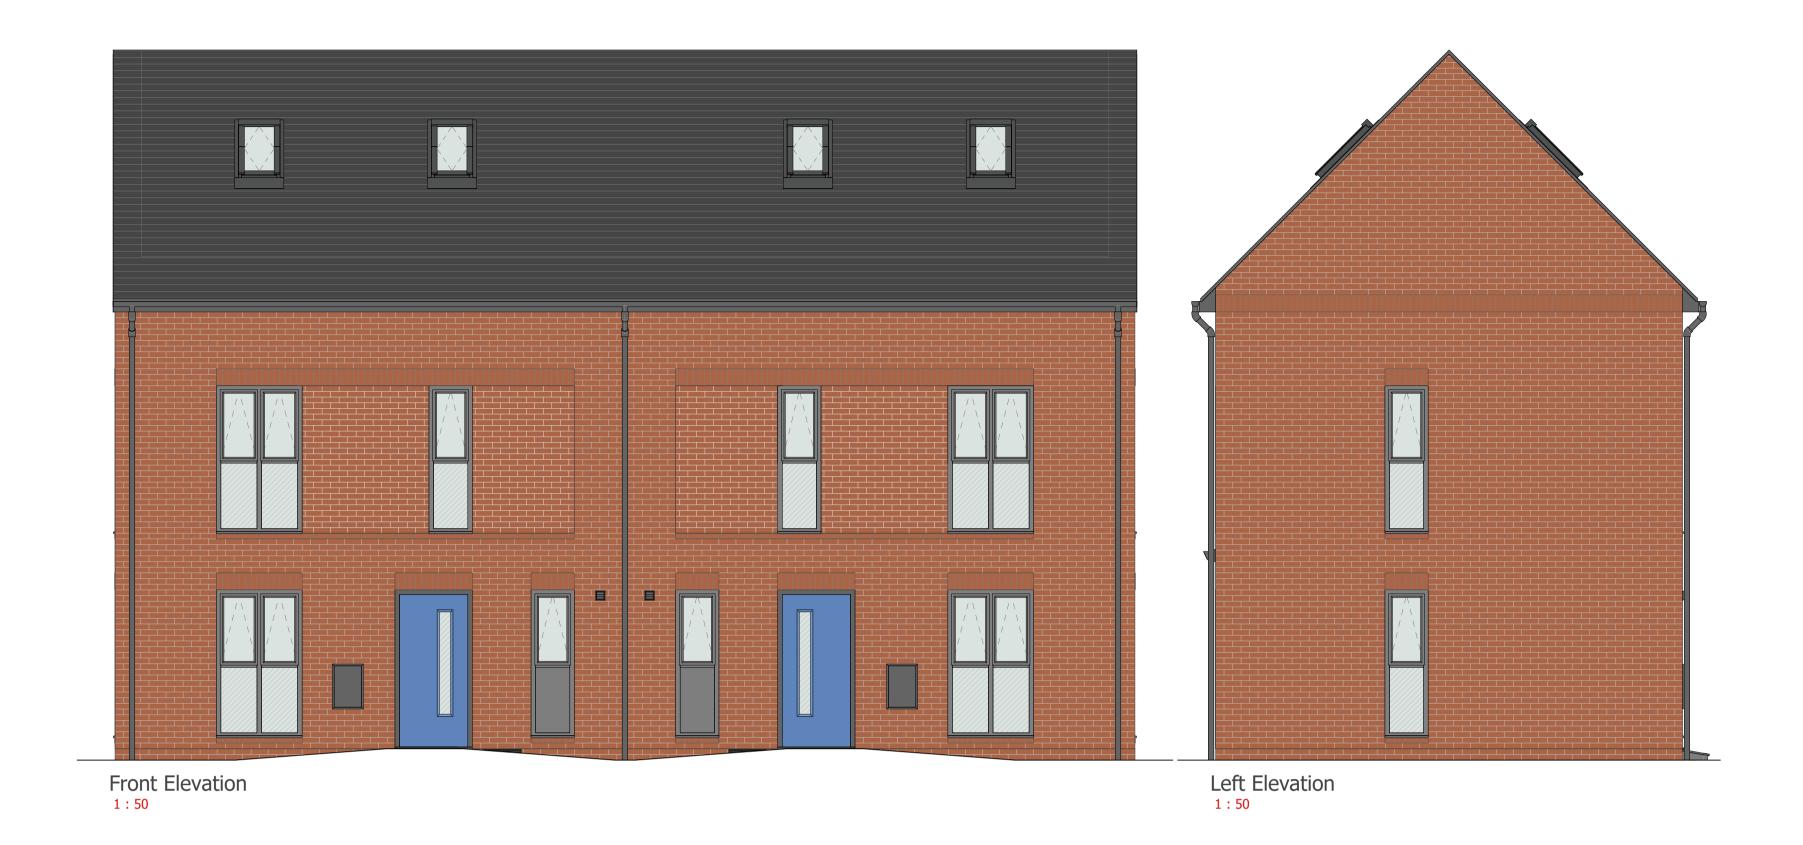

Right Elevation
1:50

Rear Elevation
1:50

1.5m
2.0m
Bedroom 3
Store
Store
Bedroom 3
Landing
Landing

Second Floor 1:50

First Floor
1:50

Ground Floor
1:50

| Additional Information:  Schedule - Area                                                       |                                |                             |                                                |                                                    | House Type B Overview | Drawing Number:  2420-MA-B2-ZZ - [DR-A-200-01] |             |                        | Millson<br>Architecture               |                                                   |
|------------------------------------------------------------------------------------------------|--------------------------------|-----------------------------|------------------------------------------------|----------------------------------------------------|-----------------------|------------------------------------------------|-------------|------------------------|---------------------------------------|---------------------------------------------------|
| A First Issue     Brick detail removed from gables. Roof level raised. Velux positions amended | LJ 02/12/2019<br>EM 04/09/2019 | Level<br>Ground Floor       | Area (Metric):<br>34.681 m <sup>2</sup>        | Area (Imperial): 373.306 ft <sup>2</sup>           | Client:               | Drawn:                                         | Scale: 1:50 | Date: 25/02/2019  Rev: | Byron House 0161 228 0558             |                                                   |
|                                                                                                |                                | First Floor<br>Second Floor | 34.681 m <sup>2</sup><br>25.578 m <sup>2</sup> | 373.306 ft <sup>2</sup><br>275.319 ft <sup>2</sup> | FINORORM              | Approved:                                      | Size:       |                        | 10-12 Kennedy St<br>Manchester M2 4BY | www.millsongroup.co.uk<br>info@millsongroup.co.uk |
| 1 Issued for Planning  Rev Revision History                                                    |                                |                             | 94.941 m²                                      |                                                    | casey ♀               | Status:<br>For Information                     |             | A                      | 2420 - Cavendish Wharf Type B         |                                                   |