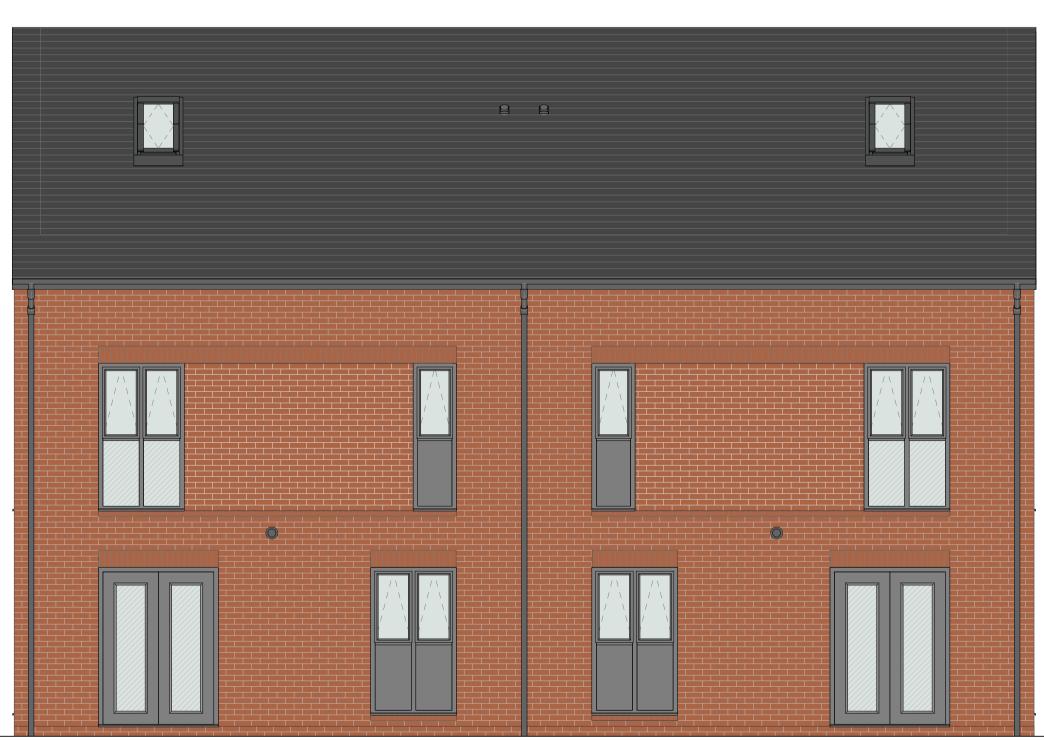

Right Elevation
1:50

Rear Elevation
1:50

1.5m
2.0m
Bedroom 3
Store
Store
Bedroom 3
Landing
Landing

Second Floor 1:50

First Floor
1:50

Ground Floor
1:50

| Additional Information:  Schedule - Area                                                       |                                |                             |                                                |                                                    | House Type B Overview | Drawing Number:  2420-MA-B2-ZZ - [DR-A-200-01] |             |                        | Millson<br>Architecture               |                                                   |
|------------------------------------------------------------------------------------------------|--------------------------------|-----------------------------|------------------------------------------------|----------------------------------------------------|-----------------------|------------------------------------------------|-------------|------------------------|---------------------------------------|---------------------------------------------------|
| A First Issue     Brick detail removed from gables. Roof level raised. Velux positions amended | LJ 02/12/2019<br>EM 04/09/2019 | Level<br>Ground Floor       | Area (Metric):<br>34.681 m <sup>2</sup>        | Area (Imperial): 373.306 ft <sup>2</sup>           | Client:               | Drawn:                                         | Scale: 1:50 | Date: 25/02/2019  Rev: | Byron House 0161 228 0558             |                                                   |
|                                                                                                |                                | First Floor<br>Second Floor | 34.681 m <sup>2</sup><br>25.578 m <sup>2</sup> | 373.306 ft <sup>2</sup><br>275.319 ft <sup>2</sup> | FINORORM              | Approved:                                      | Size:       |                        | 10-12 Kennedy St<br>Manchester M2 4BY | www.millsongroup.co.uk<br>info@millsongroup.co.uk |
| 1 Issued for Planning  Rev Revision History                                                    |                                |                             | 94.941 m²                                      |                                                    | casey ♀               | Status:<br>For Information                     |             | A                      | 2420 - Cavendish Wharf Type B         |                                                   |