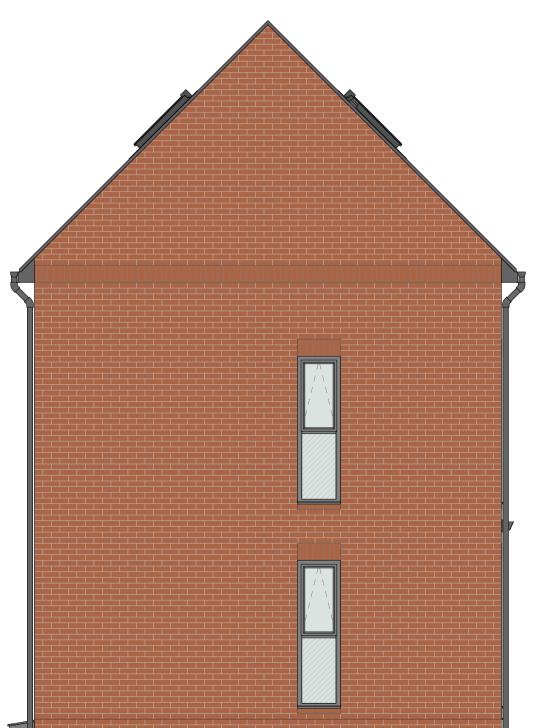

Right Elevation
1:50

Rear Elevation
1:50

1.5m
2.0m
Bedroom 3
Store
Store
Bedroom 3
Landing
Landing

Second Floor 1:50

First Floor
1:50

Ground Floor
1:50

| Additional Information:  Schedule - Area                                                       |                                |                             |                                                |                                                    | House Type B Overview | Drawing Number:  2420-MA-B2-ZZ - [DR-A-200-01] |             |                        | Millson<br>Architecture               |                                                   |
|------------------------------------------------------------------------------------------------|--------------------------------|-----------------------------|------------------------------------------------|----------------------------------------------------|-----------------------|------------------------------------------------|-------------|------------------------|---------------------------------------|---------------------------------------------------|
| A First Issue     Brick detail removed from gables. Roof level raised. Velux positions amended | LJ 02/12/2019<br>EM 04/09/2019 | Level<br>Ground Floor       | Area (Metric):<br>34.681 m <sup>2</sup>        | Area (Imperial): 373.306 ft <sup>2</sup>           | Client:               | Drawn:                                         | Scale: 1:50 | Date: 25/02/2019  Rev: | Byron House 0161 228 0558             |                                                   |
|                                                                                                |                                | First Floor<br>Second Floor | 34.681 m <sup>2</sup><br>25.578 m <sup>2</sup> | 373.306 ft <sup>2</sup><br>275.319 ft <sup>2</sup> | FINORORM              | Approved:                                      | Size:       |                        | 10-12 Kennedy St<br>Manchester M2 4BY | www.millsongroup.co.uk<br>info@millsongroup.co.uk |
| 1 Issued for Planning  Rev Revision History                                                    |                                |                             | 94.941 m²                                      |                                                    | casey ♀               | Status:<br>For Information                     |             | A                      | 2420 - Cavendish Wharf Type B         |                                                   |