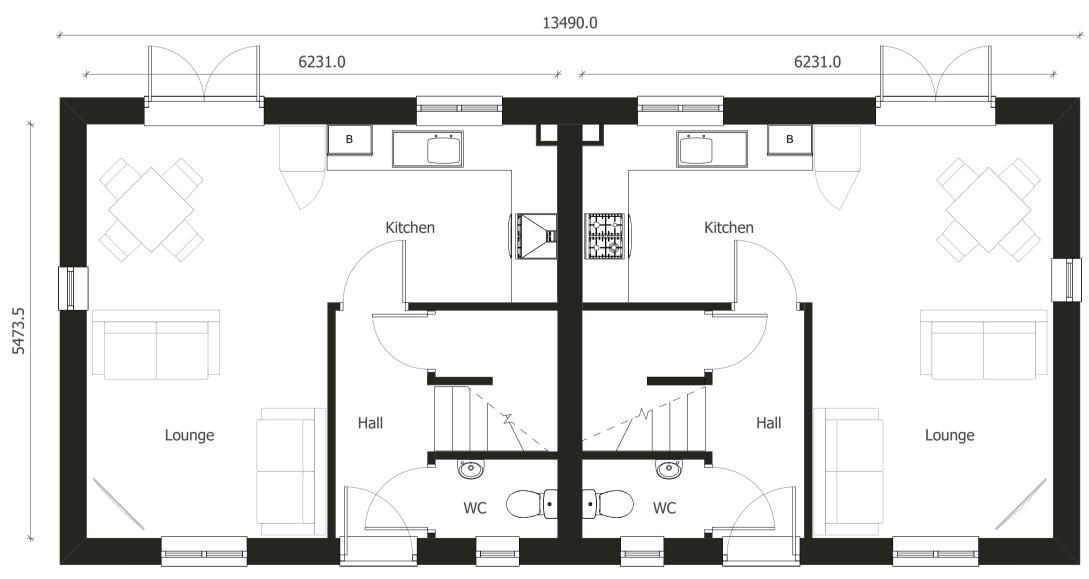

Right Elevation
1:50

Rear Elevation
1:50

1.5m
2.0m
Bedroom 3
Store
Store
Bedroom 3
Landing
Landing

Second Floor 1:50

First Floor
1:50

Ground Floor
1:50

| Additional Information:  Schedule - Area                                                       |                                |                             |                                                |                                                    | House Type B Overview | Drawing Number:  2420-MA-B2-ZZ - [DR-A-200-01] |             |                        | Millson<br>Architecture               |                                                   |
|------------------------------------------------------------------------------------------------|--------------------------------|-----------------------------|------------------------------------------------|----------------------------------------------------|-----------------------|------------------------------------------------|-------------|------------------------|---------------------------------------|---------------------------------------------------|
| A First Issue     Brick detail removed from gables. Roof level raised. Velux positions amended | LJ 02/12/2019<br>EM 04/09/2019 | Level<br>Ground Floor       | Area (Metric):<br>34.681 m <sup>2</sup>        | Area (Imperial): 373.306 ft <sup>2</sup>           | Client:               | Drawn:                                         | Scale: 1:50 | Date: 25/02/2019  Rev: | Byron House 0161 228 0558             |                                                   |
|                                                                                                |                                | First Floor<br>Second Floor | 34.681 m <sup>2</sup><br>25.578 m <sup>2</sup> | 373.306 ft <sup>2</sup><br>275.319 ft <sup>2</sup> | FINORORM              | Approved:                                      | Size:       |                        | 10-12 Kennedy St<br>Manchester M2 4BY | www.millsongroup.co.uk<br>info@millsongroup.co.uk |
| 1 Issued for Planning  Rev Revision History                                                    |                                |                             | 94.941 m²                                      |                                                    | casey ♀               | Status:<br>For Information                     |             | A                      | 2420 - Cavendish Wharf Type B         |                                                   |